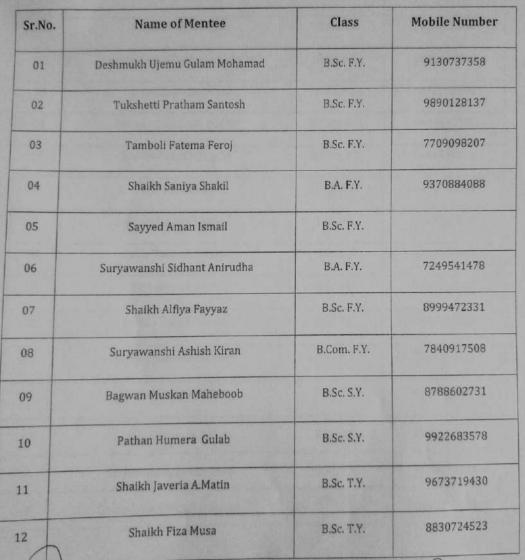

|
|                                | Birajdar Ashish Shivling  Birajdar Srinivas Bhimashankar  Dhanure ShrutiKruti Dattatraya  Hashmi Zubiya Afsan Sayyed  Jadhav Janhavi Jaibharat  Shaikh Afiya Fayyaz  Shubham Vinayak Hembade  Solanke Vikas Manoj  Shaikh Muskan Khajapasha  Shaikh Shahana Gulab  Sayyed Ayesha Rafiq Ahemad | Birajdar Ashish Shivling  Birajdar Srinivas Bhimashankar  Birajdar Ashish Shivling  Birajdar Srinivas Bhimashankar  Birajd |

Peccived 16/1/2014

YEAR - 2023-2024

Name of Mentor: - Prof. Tingare G.D.

#### List Of Mentee



peleine

YEAR - 2023-2024

Name of Mentor:- Dr.Barote M.A.

#### List Of Mentee



| Sr.No. | Name of Mentee                | Class       | Mobile Number |
|--------|-------------------------------|-------------|---------------|
| 01     | Siddiqui Rukhayya             | B.Sc. F.Y.  | 8855918122    |
| 02     | Anasarul Haq Noorpasha Shaikh | B.Sc. F.Y.  | 8830447765    |
| 03     | Sayyed Zoya Zaheerali         | B.Sc. F.Y.  | 8830765305    |
| 04     | Mirajkar Subhodh Sudhir       | B.Com. F.Y. | 9834145709    |
| 05     | Shaikh Gauss Pirpasha         | B.Com. F.Y. | 7498594649    |
| 06     | Jardi Bilal Gauss             | B.Sc. F.Y.  | 8390728009    |
| 07     | Inamdar Saif Shakil           | B.Sc. F.Y.  | 8767232720    |
| 08     | Basle Vaseem Usman            | B.Sc. F.Y.  | 7