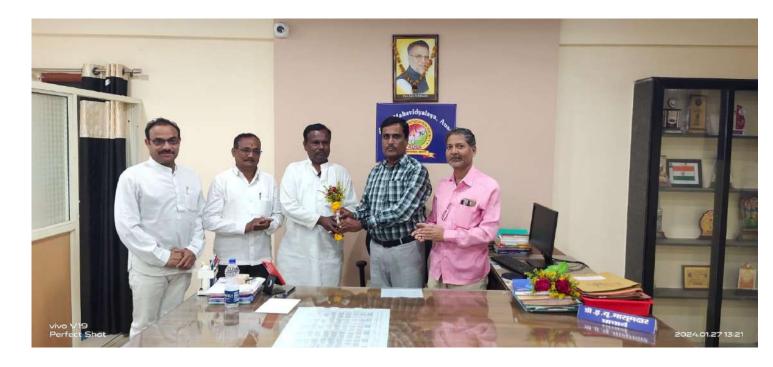

Principal

Mahavidyzkeya Auss

Dist. Latur

Dr Jadhav B.N. felicitated on his Ph.D Degree Award

Dr Kshirsagar is felicitated for Best Nodal Officer