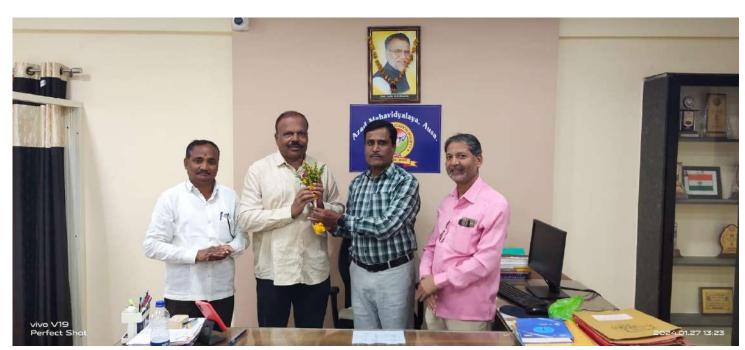

Principal

Mahavidyzkeya Auss

Dist. Latur

Dr Jadhav B.N. felicitated on his Ph.D Degree Award

Dr Kshirsagar is felicitated for Best Nodal Officer