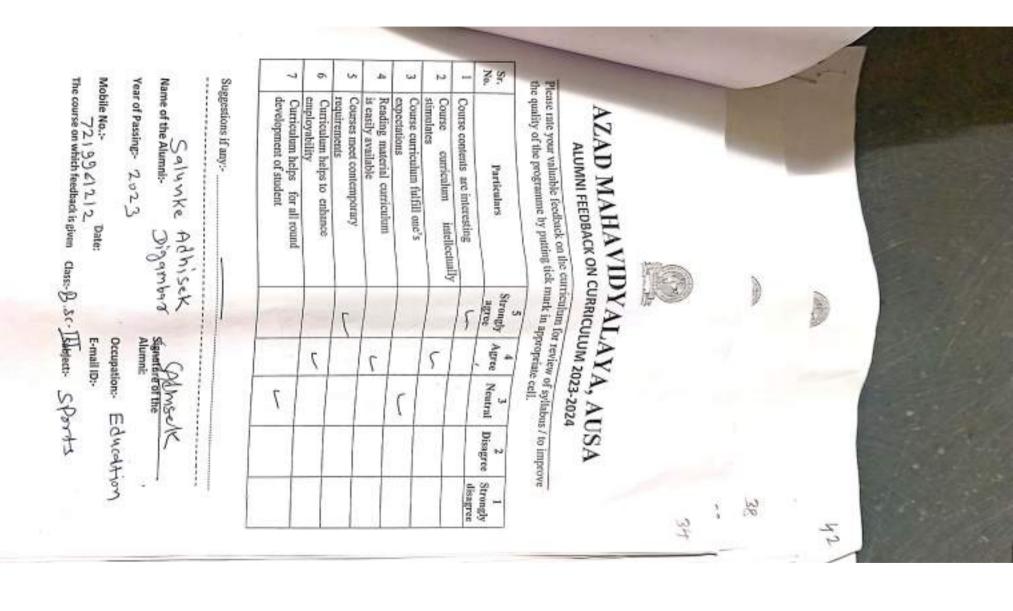

#### AZAD MAHAVIDYALAYA, AUSA

STUDENT'S FEEDBACK ON CURRICULUM

Academic Year: 2023-2024

| Name of th | ne Student:- |            | Subject of feedback:- |
|------------|--------------|------------|-----------------------|
| Mobile No  |              |            | Email ID:-            |
| Class:-    | SEM:-        | Roll No.:- | Subject of feedback:- |

Please rate your valuable feedback on the curriculum for review / improvement in the quality of Curriculum by by putting tick mark in the appropriate cell.

| Sr.<br>No. | Particulars                                                                | 5<br>Strongly<br>agree | 4<br>Agree | 3<br>Neutral | Disagree | 1<br>Strongly<br>disagree |
|------------|----------------------------------------------------------------------------|------------------------|------------|--------------|----------|---------------------------|
| 1          | The courses (papers) in the subject are<br>good                            | 66                     | 37         | 03           | -        | - =1                      |
| 2          | Size of syllabus is not bulky                                              | 47                     | 47         | 101          | 02       | - = 10                    |
| 3          | Objectives of each course<br>are clear                                     | 52                     | 45         | 04           | 04       | 210                       |
| 4          | Course content encourages self-<br>learning.                               | 53                     | 46         | 800          |          | 02 =1                     |
| 5          | The content helps to built competency                                      | 56                     | 40         | 10           |          | - 310                     |
| 6          | Adequate text books and reference<br>books are mentioned in the curriculum | 55                     | 39         | 11           | 01       | - = 10                    |
| 7          | The contents of the syllabus are in tune with modern trends in subject     | 57                     | 42         | 05           | 02       | - = 11                    |
| 8          | The current syllabus is helpful in employability                           | 51                     | 48         | 05           | 02       | - =10                     |

| Suggestions for further Improvement:- |  |
|---------------------------------------|--|
|                                       |  |

Date :-

Signature of the Student

BA

Academic Year: 2023-2024

| Subject of feedback:- Sociolog y   |
|------------------------------------|
| Email ID: @ Shaikh Suhana grail co |
| Subject of feedback:- Poper-4      |
|                                    |